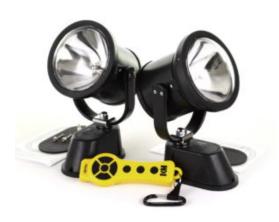

## NightRay LR Wireless Remote Controlled Spotlight System

Model #: NR4SB-1H130-WD

## **ATTRIBUTES:**

Bulb/Reflector:HalogenVolts:12 VDCController Method:Wireless

**Candle Power:** 360,000cp Spot

Spotlights: 2
Controllers: 1

Par/Lens Diameter: 46 / 5.75"

Former Model #: NR4S-1H130-WD

## **FEATURES:**

- Durable polycarbonate exterior resists breakage and is snow, ice, UV, and salt water resistant
- Base and geared-clutch designed to provide positive tension and resist damage from heavy vibrations
- Full lamphead rotation: 370° of motion on horizontal axis and 350° vertical tilt
- Open yolk design allows for trouble-free operation in snow and ice
- Receiver board included in NightRay models for easy wireless programming
- Electrical Operation: 12 VDC standard; 24 VDC available
- 5 year limited warranty
- Made in the USA