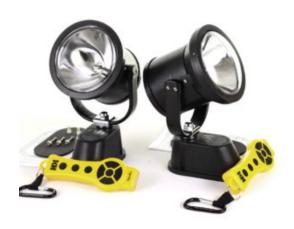

## NightRay LR Wireless Remote Controlled Spotlight System

Model #: NR4SB-1H130-MD

## **ATTRIBUTES:**

Bulb/Reflector:HalogenVolts:12 VDCController Method:Wireless

**Candle Power:** 360,000cp Spot

**Spotlights:** 2 **Controllers:** 2

Par/Lens Diameter: 46 / 5.75"

Former Model #: NR4S-1H130-MD

## **FEATURES:**

- Durable polycarbonate exterior resists breakage and is snow, ice, UV, and salt water resistant
- Base and geared-clutch designed to provide positive tension and resist damage from heavy vibrations
- Full lamphead rotation: 370° of motion on horizontal axis and 350° vertical tilt
- Open yolk design allows for trouble-free operation in snow and ice
- Receiver board included in NightRay models for easy wireless programming
- Electrical Operation: 12 VDC standard; 24 VDC available
- 5 year limited warranty
- Made in the USA