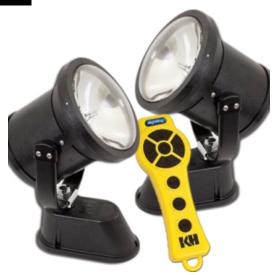

## NightRay LR Wireless Remote Controlled Spotlight System

Model #: NR4CB-1C100-WD

## **ATTRIBUTES:**

Spotlights: 2

Candle Power: 50,000cp Flood/200,000cp Spot

Volts: 12 VDC

**Bulb/Reflector:** Incandescent **Controller Method:** Wireless

Controllers: 1

**Par/Lens Diameter:** 46 / 5.75"

Former Model #: NR4C-1C100-WD

## **FEATURES:**

- Durable polycarbonate exterior resists breakage and is snow, ice, UV, and salt water resistant
- Base and geared-clutch designed to provide positive tension and resist damage from heavy vibrations
- Full lamphead rotation: 370° of motion on horizontal axis and 350° vertical tilt
- Open yolk design allows for trouble-free operation in snow and ice
- Receiver board included in NightRay models for easy wireless programming
- Electrical Operation: 12 VDC standard; 24 VDC available
- 5 year limited warranty
- Made in the USA