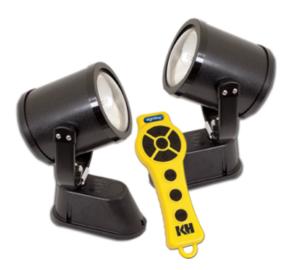

## NightRay LR Wireless Remote Controlled Spotlight System

Model #: NR3CB-1C100-WD

## **ATTRIBUTES:**

Bulb/Reflector:IncandescentVolts:12 VDCController Method:Wireless

**Candle Power:** 50,000cp Flood/100,000cp Spot

**Spotlights:** 2 **Controllers:** 1

Par/Lens Diameter: 36 / 4.5"

Former Model #: NR3C-1C100-WD

## **FEATURES:**

- Durable polycarbonate exterior resists breakage and is snow, ice, UV, and salt water resistant
- Base and geared-clutch designed to provide positive tension and resist damage from heavy vibrations
- Full lamphead rotation: 370° of motion on horizontal axis and 350° vertical tilt
- Open yolk design allows for trouble-free operation in snow and ice
- Receiver board included in NightRay models for easy wireless programming
- Electrical Operation: 12 VDC standard; 24 VDC available
- 5 year limited warranty
- Made in the USA