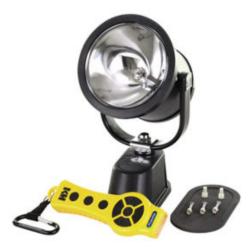

## NightRay LR Wireless Remote Controlled Spotlight System

Model #: NR4SB-1H130-WS

## **ATTRIBUTES:**

Bulb/Reflector:HalogenVolts:12 VDCController Method:Wireless

**Candle Power:** 360,000cp Spot

**Spotlights:** 1 **Controllers:** 1

Par/Lens Diameter: 46 / 5.75"

Former Model #: NR4S-1H130-WS

## **FEATURES:**

- Durable polycarbonate exterior resists breakage and is snow, ice, UV, and salt water resistant
- Base and geared-clutch designed to provide positive tension and resist damage from heavy vibrations
- Full lamphead rotation: 370° of motion on horizontal axis and 350° vertical tilt
- Open yolk design allows for trouble-free operation in snow and ice
- Receiver board included in NightRay models for easy wireless programming
- Electrical Operation: 12 VDC standard; 24 VDC available
- 5 year limited warranty
- Made in the USA