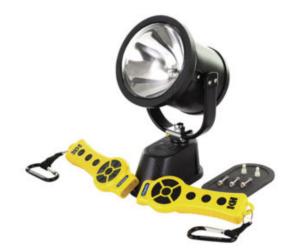

## NightRay LR Wireless Remote Controlled Spotlight System

Model #: NR4SB-1H130-MS

## **ATTRIBUTES:**

| Bulb/Reflector:           | Halogen        |
|---------------------------|----------------|
| Volts:                    | 12 VDC         |
| <b>Controller Method:</b> | Wireless       |
| Candle Power:             | 360,000cp Spot |
| Spotlights:               | 1              |
| Controllers:              | 2              |
| Par/Lens Diameter:        | 46 / 5.75"     |
| Former Model #:           | NR4S-1H130-MS  |

## **FEATURES:**

- Durable polycarbonate exterior resists breakage and is snow, ice, UV, and salt water resistant
- Base and geared-clutch designed to provide positive tension and resist damage from heavy vibrations
- Full lamphead rotation: 370° of motion on horizontal axis and 350° vertical tilt
- Open yolk design allows for trouble-free operation in snow and ice
- Receiver board included in NightRay models for easy wireless programming
- Electrical Operation: 12 VDC standard; 24 VDC available
- 5 year limited warranty
- Made in the USA