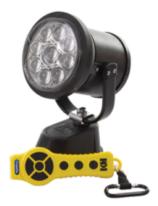

## NightRay LR Wireless Remote Controlled Spotlight System

Model #: NR4SB-1L030-WS

## **ATTRIBUTES:**

| Bulb/Reflector:           | LED            |
|---------------------------|----------------|
| Volts:                    | 12 VDC         |
| <b>Controller Method:</b> | Wireless       |
| Candle Power:             | 215,000cp Spot |
| Spotlights:               | 1              |
| Par/Lens Diameter:        | 46 / 5.75"     |
| Controllers:              | 1              |
| Former Model #:           | NR4S-1L030-WS  |

## **FEATURES:**

• DURABLE POLYCARBONATE EXTERIOR RESISTS BREAKAGE AND IS SNOW, ICE, UV, AND SALT WATER RESISTANT

• BASE AND GEARED-CLUTCH DESIGNED TO PROVIDE POSITIVE TENSION AND RESIST DAMAGE FROM HEAVY VIBRATIONS

- FULL LAMPHEAD ROTATION: 370°OF MOTION ON HORIZONTAL AXIS AND 350°VERTICAL TILT
- OPEN YOLK DESIGN ALLOWS FOR TROUBLE-FREE OPERATION IN SNOW AND ICE
- RECEIVER BOARD INCLUDED IN NIGHTRAY MODELS FOR EASY WIRELESS PROGRAMMING
- ELECTRICAL OPERATION: 12 VDC STANDARD; 24 VDC AVAILABLE
- 5 YEAR LIMITED WARRANTY
- MADE IN THE USA