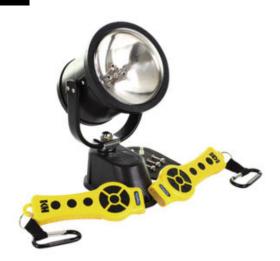

## NightRay LR Wireless Remote Controlled Spotlight System

Model #: NR4CB-1C100-MS

## **ATTRIBUTES:**

Bulb/Reflector:IncandescentVolts:12 VDCController Method:Wireless

Candle Power: 50,000cp Flood/200,000cp Spot

Spotlights:

**Par/Lens Diameter:** 46 / 5.75"

Controllers: 2

Former Model #: NR4C-1C100-MS

## **FEATURES:**

- Durable polycarbonate exterior resists breakage and is snow, ice, UV, and salt water resistant
- Base and geared-clutch designed to provide positive tension and resist damage from heavy vibrations
- Full lamphead rotation: 370° of motion on horizontal axis and 350° vertical tilt
- Open yolk design allows for trouble-free operation in snow and ice
- Receiver board included in NightRay models for easy wireless programming
- Electrical Operation: 12 VDC standard; 24 VDC available
- 5 year limited warranty
- Made in the USA