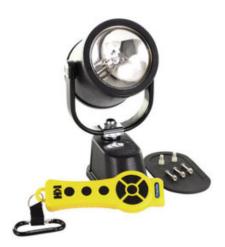

## NightRay LR Wireless Remote Controlled Spotlight System

Model #: NR3CB-1C100-WS

## **ATTRIBUTES:**

Bulb/Reflector:IncandescentVolts:12 VDCController Method:Wireless

**Candle Power:** 50,000cp Flood/100,000cp Spot

**Spotlights:** 1 **Controllers:** 1

Par/Lens Diameter: 36 / 4.5"

Former Model #: NR4C-1C100-WS

## **FEATURES:**

- Durable polycarbonate exterior resists breakage and is snow, ice, UV, and salt water resistant
- Base and geared-clutch designed to provide positive tension and resist damage from heavy vibrations
- Full lamphead rotation: 370° of motion on horizontal axis and 350° vertical tilt
- Open yolk design allows for trouble-free operation in snow and ice
- Receiver board included in NightRay models for easy wireless programming
- Electrical Operation: 12 VDC standard; 24 VDC available
- 5 year limited warranty
- Made in the USA