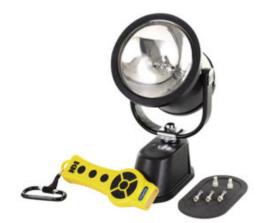

## NightRay LR Wireless Remote Controlled Spotlight System

Model #: NR4CB-1C100-WS

## **ATTRIBUTES:**

| Bulb/Reflector:           | Incandescent                  |
|---------------------------|-------------------------------|
| Volts:                    | 12 VDC                        |
| <b>Controller Method:</b> | Wireless                      |
| Candle Power:             | 50,000cp Flood/200,000cp Spot |
| Spotlights:               | 1                             |
| Controllers:              | 1                             |
| Par/Lens Diameter:        | 46 / 5.75"                    |
| Former Model #:           | NR4C-1C100-WS                 |

## **FEATURES:**

- Durable polycarbonate exterior resists breakage and is snow, ice, UV, and salt water resistant
- Base and geared-clutch designed to provide positive tension and resist damage from heavy vibrations
- Full lamphead rotation: 370° of motion on horizontal axis and 350° vertical tilt
- Open yolk design allows for trouble-free operation in snow and ice
- Receiver board included in NightRay models for easy wireless programming
- Electrical Operation: 12 VDC standard; 24 VDC available
- 5 year limited warranty
- Made in the USA