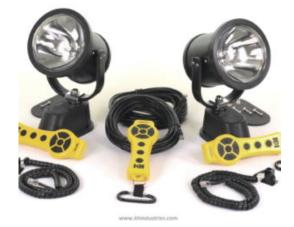

## NightRay LR Spotlight System

Model #: NR4SB-1H130-DD

## **ATTRIBUTES:**

| Bulb/Reflector:    | Halogen                            |
|--------------------|------------------------------------|
| Volts:             | 12 VDC                             |
| Controller Method: | Dual Control: Hardwired & Wireless |
| Candle Power:      | 360,000cp Spot                     |
| Spotlights:        | 2                                  |
| Controllers:       | 3 (two hardwired; 1 wireless)      |
| Par/Lens Diameter: | 46 / 5.75"                         |
| Former Model #:    | NR4S-1H130-DD                      |
|                    |                                    |

## **FEATURES:**

- Durable polycarbonate exterior resists breakage and is snow, ice, UV, and salt water resistant
- Base and geared-clutch designed to provide positive tension and resist damage from heavy vibrations
- Full lamphead rotation: 370° of motion on horizontal axis and 350° vertical tilt
- Open yolk design allows for trouble-free operation in snow and ice
- Receiver board included in NightRay models for easy wireless programming
- Electrical Operation: 12 VDC standard; 24 VDC available
- 5 year limited warranty
- Made in the USA