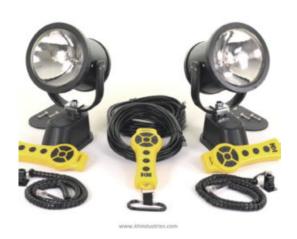

## NightRay LR Spotlight System

Model #: NR4CB-1C100-DD

## **ATTRIBUTES:**

Bulb/Reflector: Incandescent
Volts: 12 VDC

Controller Method: Dual Control: Hardwired & Wireless
Candle Power: 50,000cp Flood/200,000cp Spot

Spotlights: 2

**Controllers:** 3 (two hardwired; 1 wireless)

Par/Lens Diameter: 46 / 5.75"

Former Model #: NR4C-1C100-DD

## **FEATURES:**

- Durable polycarbonate exterior resists breakage and is snow, ice, UV, and salt water resistant
- Base and geared-clutch designed to provide positive tension and resist damage from heavy vibrations
- Full lamphead rotation: 370° of motion on horizontal axis and 350° vertical tilt
- Open yolk design allows for trouble-free operation in snow and ice
- Receiver board included in NightRay models for easy wireless programing
- Electrical Operation: 12 VDC standard; 24 VDC available
- 5 year limited warranty
- Made in the USA