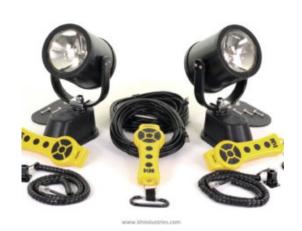

## NightRay LR Spotlight System

Model #: NR3CB-1C100-DD

## **ATTRIBUTES:**

Bulb/Reflector: Incandescent
Volts: 12 VDC

Controller Method: Dual Control: Hardwired & Wireless
Candle Power: 50,000cp Flood/100,000cp Spot

**Spotlights:** 2

**Controllers:** 3 (two hardwired; 1 wireless)

Par/Lens Diameter: 36 / 4.5"

Former Model #: NR3C-1C100-DD