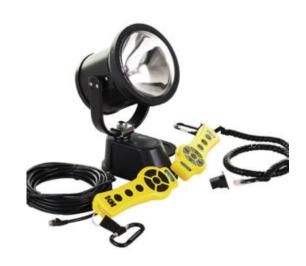

## NightRay LR Spotlight System

Model #: NR4SB-1H130-DS

## **ATTRIBUTES:**

Bulb/Reflector:HalogenVolts:12 VDC

**Controller Method:** Dual Control: Hardwired & Wireless

**Candle Power:** 360,000cp Spot

**Spotlights:** 1 **Controllers:** 2

**Par/Lens Diameter:** 46 / 5.75"

## **FEATURES:**

- Durable polycarbonate exterior resists breakage and is snow, ice, UV, and salt water resistant
- Base and geared-clutch designed to provide positive tension and resist damage from heavy vibrations
- Full lamphead rotation: 370° of motion on horizontal axis and 350° vertical tilt
- Open yolk design allows for trouble-free operation in snow and ice
- Receiver board included in NightRay models for easy wireless programming
- Electrical Operation: 12 VDC standard; 24 VDC available
- 5 year limited warranty
- Made in the USA