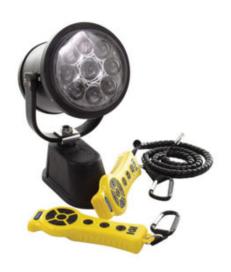

## NightRay LR Spotlight System

Model #: NR4SB-1L030-DS

## **ATTRIBUTES:**

**Bulb/Reflector:** LED **Volts:** 12 VDC

**Controller Method:** Dual Control: Hardwired & Wireless

**Candle Power:** 215,000cp Spot

**Spotlights:** 1 **Controllers:** 2

**Par/Lens Diameter:** 46 / 5.75"

## **FEATURES:**

- $\bullet$  DURABLE POLYCARBONATE EXTERIOR RESISTS BREAKAGE AND IS SNOW, ICE, UV, AND SALT WATER RESISTANT
- $\bullet$  BASE AND GEARED-CLUTCH DESIGNED TO PROVIDE POSITIVE TENSION AND RESIST DAMAGE FROM HEAVY VIBRATIONS
- FULL LAMPHEAD ROTATION: 370°OF MOTION ON HORIZONTAL AXIS AND 350° VERTICAL TILT
- OPEN YOLK DESIGN ALLOWS FOR TROUBLE-FREE OPERATION IN SNOW AND ICE
- RECEIVER BOARD INCLUDED IN NIGHTRAY MODELS FOR EASY WIRELESS PROGRAMMING
- ELECTRICAL OPERATION: 12 VDC STANDARD; 24 VDC AVAILABLE
- 5 YEAR LIMITED WARRANTY
- MADE IN THE USA