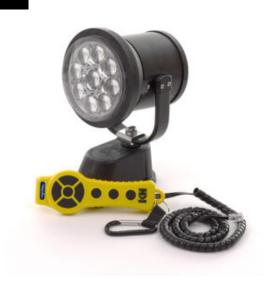

## NightRay LR Wireless Remote Controlled Spotlight System

Model #: NR4SB-1L030-HS

## **ATTRIBUTES:**

Bulb/Reflector:LEDVolts:12 VDCController Method:HardwiredCandle Power:215,000cp Spot

**Spotlights:** 1 **Controllers:** 1

Par/Lens Diameter: 46 / 5.75"

Former Model #: NR4S-1L030-HS

## **FEATURES:**

- DURABLE POLYCARBONATE EXTERIOR RESISTS BREAKAGE AND IS SNOW, ICE, UV, AND SALT WATER RESISTANT
- BASE AND GEARED-CLUTCH DESIGNED TO PROVIDE POSITIVE TENSION AND RESIST DAMAGE FROM HEAVY VIBRATIONS
- FULL LAMPHEAD ROTATION: 370°OF MOTION ON HORIZONTAL AXIS AND 350° VERTICAL TILT
- OPEN YOLK DESIGN ALLOWS FOR TROUBLE-FREE OPERATION IN SNOW AND ICE
- RECEIVER BOARD INCLUDED IN NIGHTRAY MODELS FOR EASY WIRELESS PROGRAMMING
- $\bullet$  NIGHTRAY HARDWIRED LIGHTS CAN EASILY BE CONVERTED TO WIRELESS WITH THE TWINRAY WIRELESS CONTROLLER
- ELECTRICAL OPERATION: 12 VDC STANDARD; ASK ABOUT 24 VDC AVAILABILITY
- 5 YEAR LIMITED WARRANTY
- MADE IN THE USA