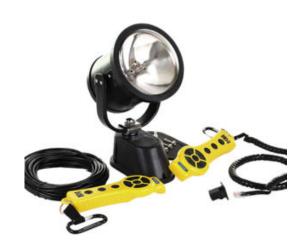

## NightRay LR Spotlight System

Model #: NR4CB-1C100-DS

## **ATTRIBUTES:**

Bulb/Reflector: Incandescent
Volts: 12 VDC

Controller Method: Dual Control: Hardwired & Wireless
Candle Power: 50,000cp Flood/200,000cp Spot

**Spotlights:** 1 **Controllers:** 2

**Par/Lens Diameter:** 46 / 5.75"

## **FEATURES:**

- Durable polycarbonate exterior resists breakage and is snow, ice, UV, and salt water resistant
- Base and geared-clutch designed to provide positive tension and resist damage from heavy vibrations
- Full lamphead rotation: 370° of motion on horizontal axis and 350° vertical tilt
- Open yolk design allows for trouble-free operation in snow and ice
- Receiver board included in NightRay models for easy wireless programming
- Electrical Operation: 12 VDC standard; 24 VDC available
- 5 year limited warranty
- Made in the USA