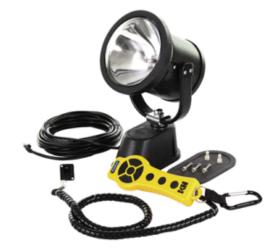

## NightRay LR Hardwired Spotlight System

Model #: NR4SB-1H130-HS

## **ATTRIBUTES:**

| Bulb/Reflector:           | Halogen        |
|---------------------------|----------------|
| Volts:                    | 12 VDC         |
| <b>Controller Method:</b> | Hardwired      |
| Candle Power:             | 360,000cp Spot |
| Spotlights:               | 1              |
| Controllers:              | 1              |
| Par/Lens Diameter:        | 46 / 5.75"     |
| Former Model #:           | NR4S-1H130-HS  |

## **FEATURES:**

- Durable polycarbonate exterior resists breakage and is snow, ice, UV, and salt water resistant
- Base and geared-clutch designed to provide positive tension and resist damage from heavy vibrations
- Full lamphead rotation: 370° of motion on horizontal axis and 350° vertical tilt
- Open yolk design allows for trouble-free operation in snow and ice
- Receiver board included in NightRay models for easy wireless programming
- NightRay hardwired lights can easily be converted to wireless with the TwinRay Wireless Controller
- Electrical Operation: 12 VDC standard; 24 VDC available
- 5 year limited warranty
- Made in the USA