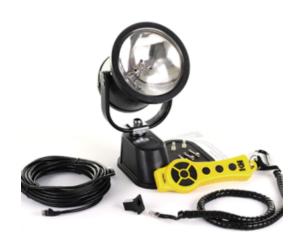

## NightRay LR Hardwired Spotlight System

Model #: NR4CB-1C100-HS

## **ATTRIBUTES:**

Bulb/Reflector:IncandescentVolts:12 VDCController Method:Hardwired

**Candle Power:** 50,000cp Flood/200,000cp Spot

**Spotlights:** 1 **Controllers:** 1

Par/Lens Diameter: 46 / 5.75"

Former Model #: NR4C-1C100-HS

## **FEATURES:**

- Durable polycarbonate exterior resists breakage and is snow, ice, UV, and salt water resistant
- Base and geared-clutch designed to provide positive tension and resist damage from heavy vibrations
- Full lamphead rotation: 370° of motion on horizontal axis and 350° vertical tilt
- Open yolk design allows for trouble-free operation in snow and ice
- Receiver board included in NightRay models for easy wireless programming
- NightRay hardwired lights can easily be converted to wireless with the addition of the TwinRay Wireless Controller
- Electrical Operation: 12 VDC standard; Ask about 24 VDC availability
- 5 year limited warranty
- Made in the USA