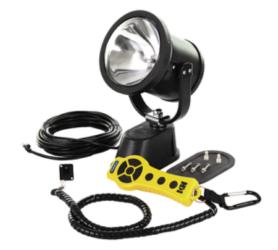

## NightRay LR Hardwired Spotlight System

Model #: NR3CB-1C100-HS

## **ATTRIBUTES:**

| Bulb/Reflector:    | Incandescent                  |
|--------------------|-------------------------------|
| Volts:             | 12 VDC                        |
| Controller Method: | Hardwired                     |
| Candle Power:      | 50,000cp Flood/100,000cp Spot |
| Spotlights:        | 1                             |
| Controllers:       | 1                             |
| Par/Lens Diameter: | 36 / 4.5"                     |
| Former Model #:    | NR4C-1C100-HS                 |

## **FEATURES:**

• Durable polycarbonate exterior resists breakage and is snow, ice, UV, and salt water resistant

- Base and geared-clutch designed to provide positive tension and resist damage from heavy vibrations
- Full lamphead rotation: 370° of motion on horizontal axis and 350° vertical tilt
- Open yolk design allows for trouble-free operation in snow and ice
- Receiver board included in NightRay models for easy wireless programming

• NightRay hardwired lights can easily be converted to wireless with the addition of the TwinRay Wireless Controller

- Electrical Operation: 12 VDC standard; Ask about 24 VDC availability
- 5 year limited warranty
- Made in the USA