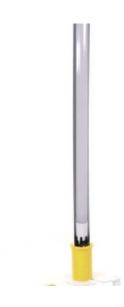

## Work Light, LED, 2'

Model #: LE08F-16M-S18KA

## **ATTRIBUTES:**

| Wattage:     | 10W     |
|--------------|---------|
| Volts:       | 120 VAC |
| Frequency:   | 60 Hz   |
| Cord Length: | 50'     |
| Lamp Type:   | LED     |
| Lumens:      | 1,200   |

## **FEATURES:**

- 2' Light
- No mercury
- No UV radiation
- Bright and durable with LED tube lights
- LEDs are rated up to 50,000 hours
- Reflective tube shields for focused task lighting
- 18/2 SJOW yellow cable that is water and oil resistant
- Heavy duty N5-15P molded plug
- Includes two 6" hanging hooks
- Made in the USA