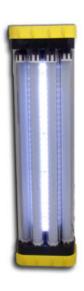

## Quad Light, LED, 4'

Model #: QL420C-16F-10A

## **ATTRIBUTES:**

Wattage: 80W
Lumens: 7,200
Cord Length: 10'
Tube Shield: Clear
Lamp Type: LED

**Special Operation:** Battery Back Up

## **FEATURES:**

- 4' Light
- Battery back-up model features an auxiliary LED strip that automatically turns on when 120 Volt power service is interrupted.
- Intensely bright and durable LED tube lights
- LEDs are rated up to 100,000 hours
- 14/3 SJOW cable that is water and oil resistant
- String up to 20 lights together for bright continuous illumination
- Flexible mounting and positioning
- · Easy tool free relamping
- · No mercury
- No UV radiation
- Made in the USA