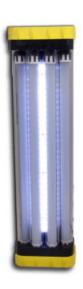

## Quad Light, LED, 2'

Model #: QL410C-16F-10A

## **ATTRIBUTES:**

Wattage: 40W
Lumens: 5000
Cord Length: 10'
Tube Shield: Clear
Lamp Type: LED

**Special Operation:** Battery Back Up

## **FEATURES:**

- 2' Light
- Battery back-up model features an auxiliary LED strip that automatically turns on when 120 Volt power service is interrupted.
- Intensely bright and durable LED tube lights
- LEDs are rated up to 100,000 hours
- 14/3 SJOW cable that is water and oil resistant
- String up to 20 lights together for bright continuous illumination
- Flexible mounting and positioning
- · Easy tool free relamping
- · No mercury
- No UV radiation
- Made in the USA