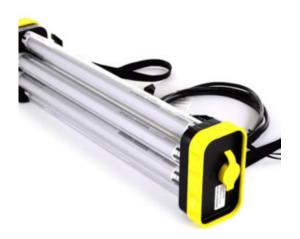

## Quad Light, LED, 2'

Model #: QL410C-16A-25A

## **ATTRIBUTES:**

Wattage: 40W
Lumens: 5,000
Cord Length: 25'
Tube Shield: Clear
Lamp Type: LED

## **FEATURES:**

- 2' Light
- Intensely bright and durable LED tube lights
- 4 bulbs with 160 LEDs each
- LEDs are rated up to 100,000 hours
- 14/3 SJOW cable that is water and oil resistant
- String up to 20 lights together for bright continuous illumination
- Flexible mounting and positioning
- · Easy tool free relamping
- · No mercury
- No UV radiation
- Made in the USA