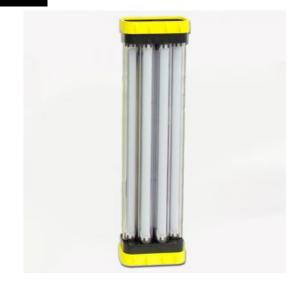

## Quad Light, LED, 2'

**Model #:** QL410C-16A-10A

## **ATTRIBUTES:**

| Wattage:     | 40W   |
|--------------|-------|
| Lumens:      | 5,000 |
| Cord Length: | 10'   |
| Tube Shield: | Clear |
| Lamp Type:   | LED   |

## **FEATURES:**

- 2' Light
- Intensely bright and durable LED tube lights
- 4 bulbs with 160 LEDs each
- $\bullet$  LEDs are rated up to 100,000 hours
- 14/3 SJOW cable that is water and oil resistant
- String up to 20 lights together for bright continuous illumination
- Flexible mounting and positioning
- Easy tool free relamping
- No mercury
- No UV radiation
- $\ensuremath{\bullet}$  Made in the USA