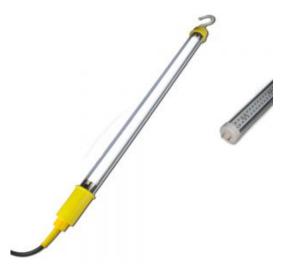

## Add-A-Light, LED, 4' End Unit

Model #: LE18F-16F-J14YA

## **ATTRIBUTES:**

Wattage: 18W Lumens: 2,160 Cord Length: 6'

Tube Shield:ReflectiveLamp Type:LED

## **FEATURES:**

- Temporary Lighting System LED Add-A-Lights
- 4' Light End Unit
- No mercury
- No UV radiation
- Intensely bright and durable with LED tube lights
- LEDs are rated up to 50,000 hours
- Reflective tube shields for focused task lighting
- Feed through outlet allows for daisy chain use of multiple lights or the ability to plug in power tools/equipment
- Includes industrial-grade KH Flip-Seal plugs and connectors NEMA 5-15P and 5-15R
- Integrated light reflector for wide, shadowless lighting
- Protective tube shield protects against accidental drops and contains glass in the event of bulb breakage
- Comes with (2) hooks for horizontal hanging
- 14/3 SJOOW cable with standard, 6' input
- Electrical Operation: 120VAC/60Hz
- Made in USA
- Custom configuration available