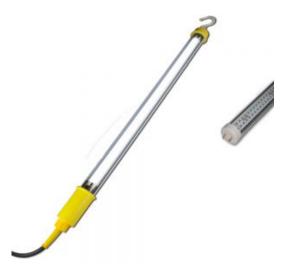

## Add-A-Light, LED, 4' End Unit

Model #: LE18F-16F-J14FA

## **ATTRIBUTES:**

 Wattage:
 18W

 Lumens:
 2,160

 Cord Length:
 25'

Tube Shield:ReflectiveLamp Type:LED

## **FEATURES:**

- Temporary Lighting System LED Add-A-Lights
- 4' Light, End Unit
- · No mercury
- No UV radiation
- Intensely bright and durable with LED tube lights
- LEDs are rated up to 50,000 hours
- Reflective tube shields for focused task lighting
- Feed through outlet allows for daisy chain use of multiple lights or the ability to plug in power tools/equipment
- Includes industrial-grade KH Flip-Seal plugs and connectors NEMA 5-15P and 5-15R
- Integrated light reflector for wide, shadowless lighting
- Protective tube shield protects against accidental drops and contains glass in the event of bulb breakage
- Comes with (2) hooks for horizontal hanging
- 14/3 SJOOW cable with standard, 25' input
- Electrical Operation: 120VAC/60Hz
- Made in USA
- Custom configuration available