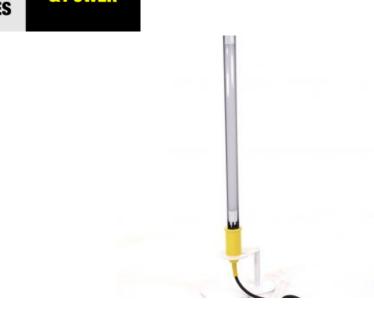

## Add-A-Light, LED, 2' End Unit

Model #: LE08F-16F-J14YA

## **ATTRIBUTES:**

| Wattage:     | 10W        |
|--------------|------------|
| Lumens:      | 1,200      |
| Cord Length: | 6'         |
| Tube Shield: | Reflective |
| Lamp Type:   | LED        |

## **FEATURES:**

- Temporary Lighting System LED Add-A-Lights
- 2' Light, End Unit
- No mercury
- No UV radiation
- Intensely bright and durable with LED tube lights
- LEDs are rated up to 50,000 hours
- Reflective tube shields for focused task lighting
- · Feed through outlet allows for daisy chain use of multiple lights or the ability to plug in power tools/equipment
- Includes industrial-grade KH Flip-Seal plugs and connectors NEMA 5-15P and 5-15R
- Integrated light reflector for wide, shadowless lighting
- Protective tube shield protects against accidental drops and contains glass in the event of bulb breakage
- Comes with (2) hooks for horizontal hanging
- 14/3 SJOOW cable with standard, 6' input
- Electrical Operation: 120VAC/60Hz
- Made in USA
- Custom configuration available