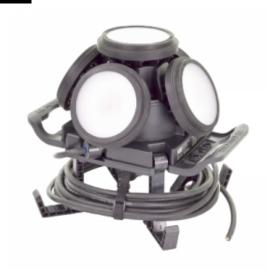

## HazRay Multi-Head Light, 5 Lamp Heads

Model #: HRD117C-PAAA05-B16F

## **ATTRIBUTES:**

Lamp Type:LEDLamps:5Lumens:8,500Cord Gauge:16Cord Length:25'LEDs per Lamp Head:45

Feed Cord: Blunt Cut

## **FEATURES:**

- Lightweight and versatile
- Each HazRay™ LED light includes replaceable protective cover with diffused lens as standard (clear available)
- HazRay™ cord comes standard blunt cut; hazardous location plugs sold separately based on specific application
- Tamper proof, factory-sealed LED light source
- Integrated cord management
- Integrated teardrop shaped holes provide a closed-loop mounting option; also includes safety straps for additional security
- 120 VAC
- Power: 85W
- Number of LEDs: 225