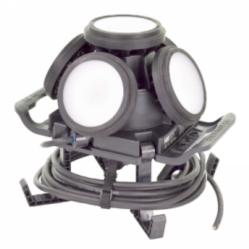

## HazRay Multi-Head Light, 5 Lamp Heads

Model #: HRD117C-PAAA05-B16U

## **FEATURES:**

- Lightweight and versatile
- Each HazRay<sup>™</sup> LED light includes replaceable protective cover with diffused lens as standard (clear available)
- HazRay<sup>™</sup> cord comes standard blunt cut; hazardous location plugs sold separately based on specific application
- Tamper proof, factory-sealed LED light source
- Integrated cord management
- Integrated teardrop shaped holes provide a closed-loop mounting option; also includes safety straps for additional security
- 120 VAC
- Power: 85W
- Number of LEDs: 225