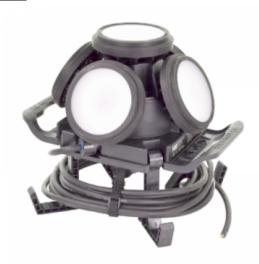

## HazRay Multi-Head Light, 5 Lamp Heads

Model #: HRD117C-PAAA05-B16K

## **ATTRIBUTES:**

Lamp Type:LEDLamps:5Lumens:8,500Cord Gauge:16Cord Length:50'LEDs per Lamp Head:45

Feed Cord: Blunt Cut

## **FEATURES:**

- Lightweight and versatile
- Each HazRay™ LED light includes replaceable protective cover with diffused lens as standard (clear available)
- HazRay™ cord comes standard blunt cut; hazardous location plugs sold separately based on specific application
- Tamper proof, factory-sealed LED light source
- Integrated cord management
- Integrated teardrop shaped holes provide a closed-loop mounting option; also includes safety straps for additional security
- 120 VAC
- Power: 85W
- Number of LEDs: 225