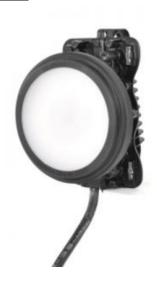

## **HazRay LED Single Light**

Model #: HRD117C-SAAA01-B16F

## **ATTRIBUTES:**

Lamp Type:LEDLamps:1Lumens:1,700Cord Gauge:16Cord Length:25'LEDs per Lamp Head:45

Feed Cord: Blunt Cut

## **FEATURES:**

- Each HazRay™ LED light includes replaceable protective cover with diffused lens as standard (clear available)
- HazRay™ cord comes standard blunt cut; hazardous location plugs sold separately based on specific application
- Lightweight and versatile truly portable LED light (<2 lbs.)
- Tamper proof, factory-sealed LED light source
- Ergonomic handle and convenient hanging hook
- 120 VAC
- Lumens: 1,700 • Power: 16.9W
- Weight: 1.7 lbs inclusive of protective lens cover, not including cord
- Number of LEDs: 45
- Dimensions: 5" diameter x 3" tall