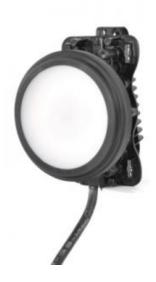

## **HazRay LED Single Light**

Model #: HRD117C-SAAA01-B16U

## **ATTRIBUTES:**

**Lamp Type:** LED Lamps: 1 1,700 **Lumens: Cord Gauge:** 16 **Cord Length:** 100' **LEDs per Lamp Head:** 45

**Feed Cord:** Blunt Cut

## **FEATURES:**

- Each HazRay™ LED light includes replaceable protective cover with diffused lens as standard (clear available)
- HazRay™ cord comes standard blunt cut; hazardous location plugs sold separately based on specific application
- Lightweight and versatile truly portable LED light (<2 lbs.)
- Tamper proof, factory-sealed LED light source
- · Ergonomic handle and convenient hanging hook
- 120 VAC
- Lumens: 1.700
- Power: 16.9W
- Weight: 1.7 lbs; inclusive of protective lens cover, not including cord
- Number of LEDs: 45
- Dimensions: 5" diameter x 3" tall