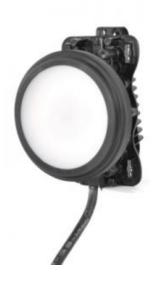

## **HazRay LED Single Light**

Model #: HRD117C-SAAA01-B14K

## **ATTRIBUTES:**

Lamp Type:LEDLamps:1Lumens:1,700Cord Gauge:14Cord Length:50'LEDs per Lamp Head:45Feed Cord:Blunt Cut

## **FEATURES:**

- Each HazRay™ LED light includes replaceable protective cover with diffused lens as standard (clear available)
- HazRay™ cord comes standard blunt cut; hazardous location plugs sold separately based on specific application
- Lightweight and versatile truly portable LED light (<2 lbs.)
- Tamper proof, factory-sealed LED light source
- Ergonomic handle and convenient hanging hook
- 120 VAC
- Lumens: 1,700 • Power: 16.9W
- Weight: 1.7 lbs; inclusive of protective lens cover, not including cord
- Number of LEDs: 45
- Dimensions: 5" diameter x 3" tall