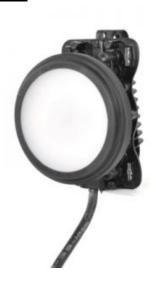

## **HazRay LED Single Light**

Model #: HRD117C-SAAA01-B14F

## **ATTRIBUTES:**

Lamp Type:LEDLamps:1Lumens:1,700Cord Gauge:14Cord Length:25'LEDs per Lamp Head:45Feed Cord:Blunt Cut

## **FEATURES:**

- Each HazRay™ LED light includes replaceable protective cover with diffused lens as standard (clear available)
- HazRay™ cord comes standard blunt cut; hazardous location plugs sold separately based on specific application
- Lightweight and versatile truly portable LED light (<2 lbs.)
- Tamper proof, factory-sealed LED light source
- Ergonomic handle and convenient hanging hook
- 120 VAC
- Lumens: 1,700 • Power: 16.9W
- Weight: 1.7 lbs; inclusive of protective lens cover, not including cord
- Number of LEDs: 45
- Dimensions: 5" diameter x 3" tall