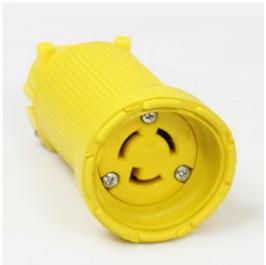

## Flip Seal Connector

Model #: CL715DF

## **ATTRIBUTES:**

Connector Type:Flip SealVolts:277 VACMax Amps:15 AmpBlade Type:LockingPole/Wire:2 Pole 3 WireNEMA:L7-15R

## **FEATURES:**

- Industrial grade, extremely durable design and construction
- Re-wireable design
- Rubber housing with phenolic insert provides rugged and durable construction
- Molded rubber lip on connector provides a moisture, dust, and weather resistant enclosure when flipped over the plug
- Stainless steel screws
- Available in straight or locking blade, 15-, 20- and 50-Amperage
- Made in the U.S.A.