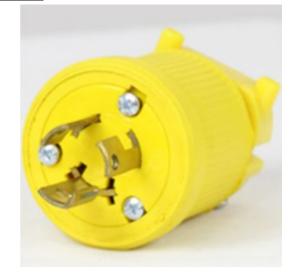

## **Flip Seal Plug**

Model #: PL715DF

## **ATTRIBUTES:**

| <b>Connector Type:</b> | Flip Seal     |
|------------------------|---------------|
| Volts:                 | 277 VAC       |
| Max Amps:              | 15 Amp        |
| Blade Type:            | Locking       |
| Pole/Wire:             | 2 Pole 3 Wire |
| NEMA:                  | L7-15P        |