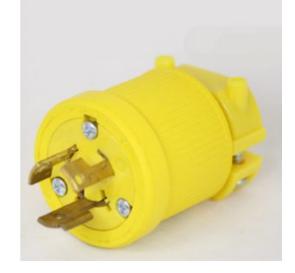

## **Flip Seal Plug**

Model #: PL615DF

## **ATTRIBUTES:**

| <b>Connector Type:</b> | Flip Seal     |
|------------------------|---------------|
| Volts:                 | 250 VAC       |
| Max Amps:              | 15 Amp        |
| Blade Type:            | Locking       |
| Pole/Wire:             | 2 Pole 3 Wire |
| NEMA:                  | L6-15P        |