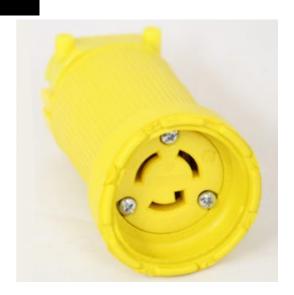

## Flip Seal Connector

Model #: CL515DF

## **ATTRIBUTES:**

Connector Type:Flip SealVolts:125 VACMax Amps:15 AmpBlade Type:LockingPole/Wire:2 Pole 3 WireNEMA:L5-15R

## **FEATURES:**

- Industrial grade, extremely durable design and construction
- Re-wireable design
- Rubber housing with phenolic insert provides rugged and durable construction
- Molded rubber lip on connector provides a moisture, dust, and weather resistant enclosure when flipped over the plug
- Stainless steel screws
- Available in straight or locking blade, 15-, 20- and 50-Amperage
- Made in the U.S.A.