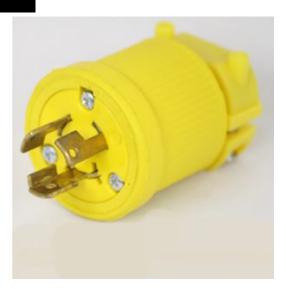

## Flip Seal Plug

Model #: PL515DF

## **ATTRIBUTES:**

Connector Type:Flip SealVolts:125 VACMax Amps:15 AmpBlade Type:LockingPole/Wire:2 Pole 3 WireNEMA:L5-15P