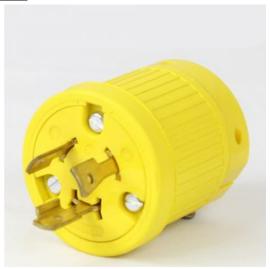

## Flip Seal Plug

Model #: PL1020DF

## **ATTRIBUTES:**

Connector Type:Flip SealVolts:125-250 VACMax Amps:20 AmpBlade Type:LockingPole/Wire:3 Pole 3 WireNEMA:L10-20P