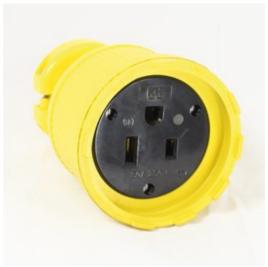

## Flip Seal Connector

Model #: C650DF

## **ATTRIBUTES:**

Connector Type:Flip SealVolts:250 VACMax Amps:50 AmpBlade Type:StraightPole/Wire:2 Pole 3 WireNEMA:6-50R

## **FEATURES:**

- Industrial grade, extremely durable design and construction
- Re-wireable design
- Rubber housing with phenolic insert provides rugged and durable construction
- Molded rubber lip on connector provides a moisture, dust, and weather resistant enclosure when flipped over the plug
- Stainless steel screws
- Available in straight or locking blade, 15-, 20- and 50-Amperage
- Made in the U.S.A.