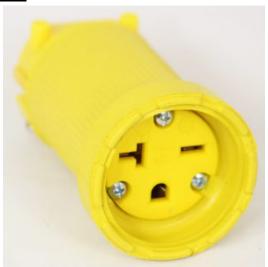

## Flip Seal Connector

Model #: C620DF

## **ATTRIBUTES:**

Flip Seal **Connector Type:** 250 VAC **Volts: Max Amps:** 20 Amp **Blade Type:** Straight **Pole/Wire:** 2 Pole 3 Wire

**NEMA:** 6-20R

## **FEATURES:**

- Industrial grade, extremely durable design and construction
- Re-wireable design
- Rubber housing with phenolic insert provides rugged and durable construction
- Molded rubber lip on connector provides a moisture, dust, and weather resistant enclosure when flipped over the plug
- Stainless steel screws
- Available in straight or locking blade, 15-, 20- and 50-Amperage
- Made in the U.S.A.