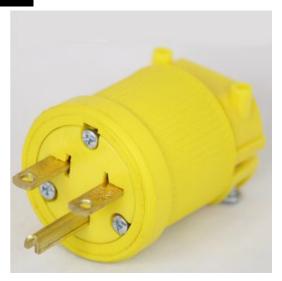

## Flip Seal Plug

Model #: P615DF

## **ATTRIBUTES:**

Connector Type:Flip SealVolts:250 VACMax Amps:15 AmpBlade Type:StraightPole/Wire:2 Pole 3 Wire

**NEMA:** 6-15P