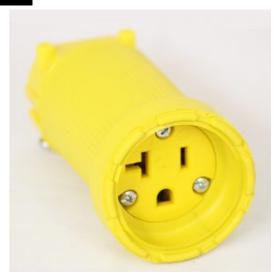

## Flip Seal Connector

Model #: C520DF

## **ATTRIBUTES:**

Connector Type:Flip SealVolts:125 VACMax Amps:20 AmpBlade Type:StraightPole/Wire:2 Pole 3 WireNEMA:5-20R

NEMA: 5-20F

## **FEATURES:**

- Industrial grade, extremely durable design and construction
- Re-wireable design
- Rubber housing with phenolic insert provides rugged and durable construction
- Molded rubber lip on connector provides a moisture, dust, and weather resistant enclosure when flipped over the plug
- Stainless steel screws
- Available in straight or locking blade, 15-, 20- and 50-Amperage
- Made in the U.S.A.