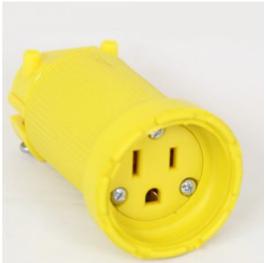

## Flip Seal Connector

Model #: C515DF

## **ATTRIBUTES:**

Connector Type:Flip SealVolts:125 VACMax Amps:15 AmpBlade Type:StraightPole/Wire:2 Pole 3 WireNEMA:5-15R

## **FEATURES:**

- Industrial grade, extremely durable design and construction
- Re-wireable design
- Rubber housing with phenolic insert provides rugged and durable construction
- Molded rubber lip on connector provides a moisture, dust, and weather resistant enclosure when flipped over the plug
- Stainless steel screws
- Available in straight or locking blade, 15-, 20- and 50-Amperage
- Made in the U.S.A.