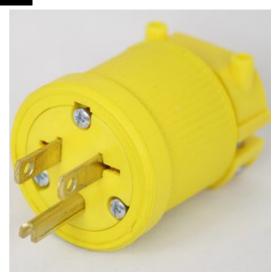

## Flip Seal Plug

Model #: P515DF

## **ATTRIBUTES:**

Flip Seal **Connector Type: Volts:** 125 VAC **Max Amps:** 15 Amp **Blade Type:** Straight **Pole/Wire:** 2 Pole 3 Wire

**NEMA:** 5-15P