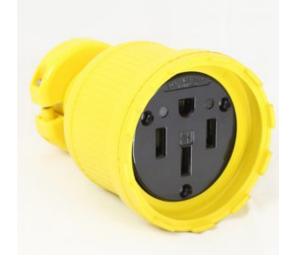

## **Flip Seal Connector**

Model #: C1450DF

## **ATTRIBUTES:**

| <b>Connector Type:</b> | Flip Seal     |
|------------------------|---------------|
| Volts:                 | 125/250 VAC   |
| Max Amps:              | 50 Amp        |
| Blade Type:            | Straight      |
| Pole/Wire:             | 3 Pole 4 Wire |
| NEMA:                  | 14-50R        |

## **FEATURES:**

- Industrial grade, extremely durable design and construction
- Re-wireable design
- Rubber housing with phenolic insert provides rugged and durable construction
- Molded rubber lip on connector provides a moisture, dust, and weather resistant enclosure when flipped over the plug
- Stainless steel screws
- Available in straight or locking blade, 15-, 20- and 50-Amperage
- Made in the U.S.A.