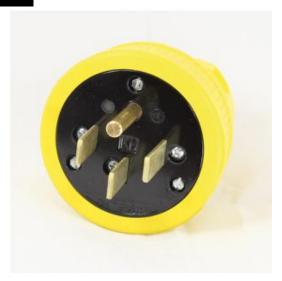

## Flip Seal Plug

Model #: P1450DF

## **ATTRIBUTES:**

Connector Type:Flip SealVolts:125/250 VACMax Amps:50 AmpBlade Type:StraightPole/Wire:3 Pole 4 WireNEMA:14-50P

## **FEATURES:**

- Industrial grade, extremely durable design and construction
- Re-wireable design
- Rubber housing with phenolic insert provides rugged and durable construction
- Molded rubber lip on connector provides a moisture, dust, and weather resistant enclosure when flipped over the plug
- Stainless steel screws
- Available in straight or locking blade, 15-, 20- and 50-Amperage
- Made in the U.S.A.