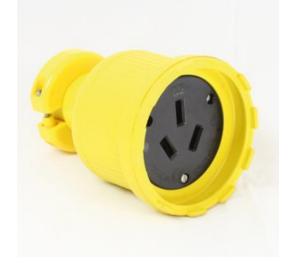

## **Flip Seal Connector**

Model #: C1050DF

## **ATTRIBUTES:**

| <b>Connector Type:</b> | Flip Seal     |
|------------------------|---------------|
| Volts:                 | 125/250 VAC   |
| Max Amps:              | 50 Amp        |
| Blade Type:            | Straight      |
| Pole/Wire:             | 3 Pole 3 Wire |
| NEMA:                  | 10-50R        |